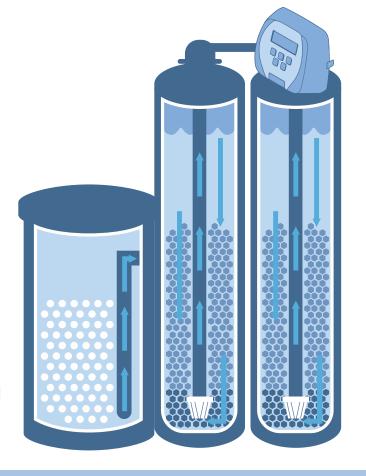

## Reduce the Effects of Hard Water

The E6 provides efficient simplicity in a twin-tank format to be used in large volume households. The twin alternating system uses already softened water down to the last drop instead of maintaining a reserve like single tank systems, which saves on water and energy and keeps hard water from ever entering your home.