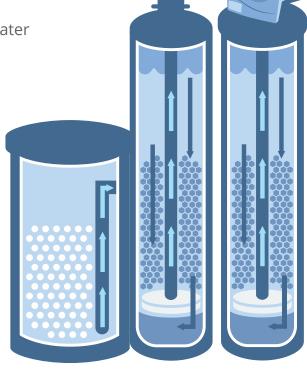

## Do More For Your Water and the Environment

ProMate EcoMax Duo's twin tank softening system contains one brine tank and two resin tanks that use smart technology to seamlessly regenerate. This system combines the efficiency of the EcoMax with over 5000 grains of capacity per pound of salt with additional 17% savings incorporating the two tank system because it utilizes 100% of the available capacity of the system and also regenerates with clean conditioned water.