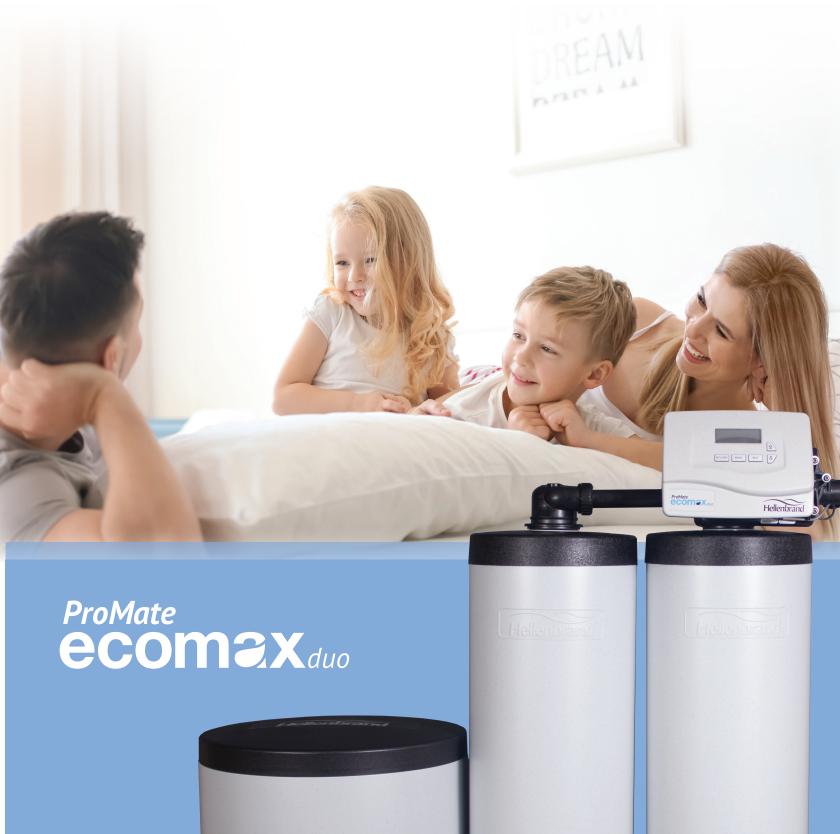

## **ProMate EcoMax Duo**

FOR HIGHER WATER USAGE

## Do More For Your Water and the Environment

ProMate EcoMax Duo's twin tank softening system contains one brine tank and two resin tanks that use smart technology to seamlessly regenerate. This system combines the efficiency of the EcoMax with over 5000 grains of capacity per pound of salt with additional 17% savings incorporating the two tank system because it utilizes 100% of the available capacity of the system and also regenerates with clean conditioned water.