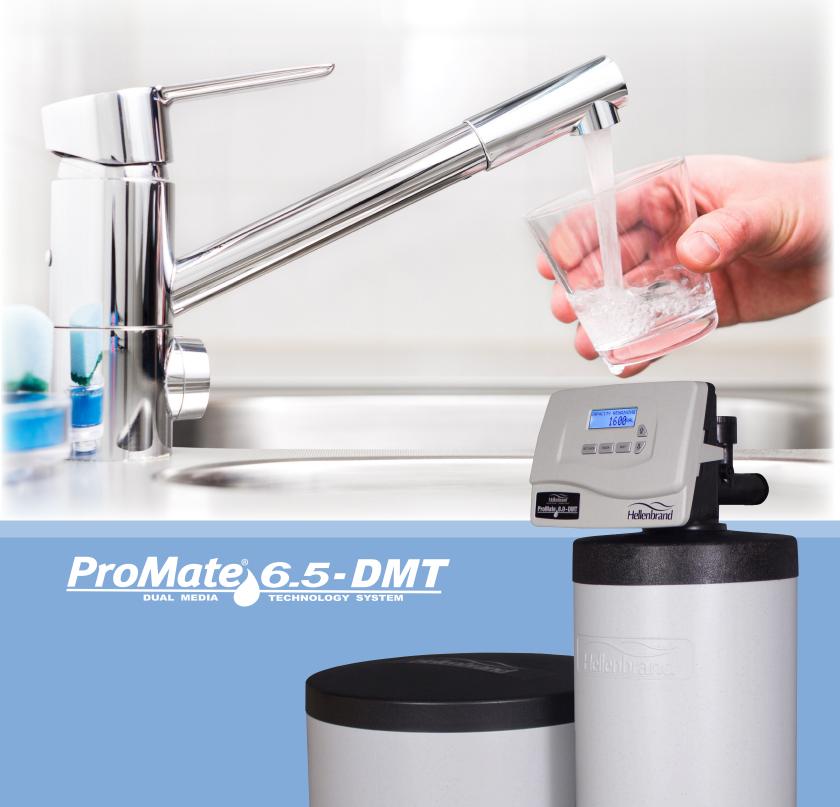

## ProMate 6.5-DMT

WATER SOFTENING WITH TANNIN REDUCTION

## One system with dual solutions

The ProMate 6.5 dual media technology system (DMT) with tannin resin improves the color and odor of your water and removes hardness. Process so nice, we do it twice.

## System features

- Corrosion-resistant control valve, body and tanks for a longer life
- ♠ Easy-to-read, back-lit display with customizable settings
- Full-flow bypass valve for the convenience of bypassing the water softener
- Variable reserve that automatically adjusts to changing water usage