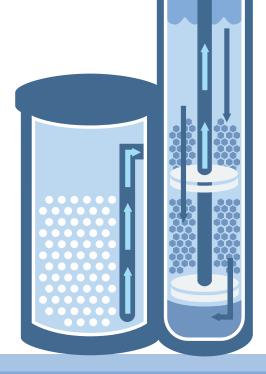

## One system with dual solutions

The ProMate 6.5 dual media technology system (DMT) with tannin resin improves the color and odor of your water and removes hardness. Process so nice, we do it twice.