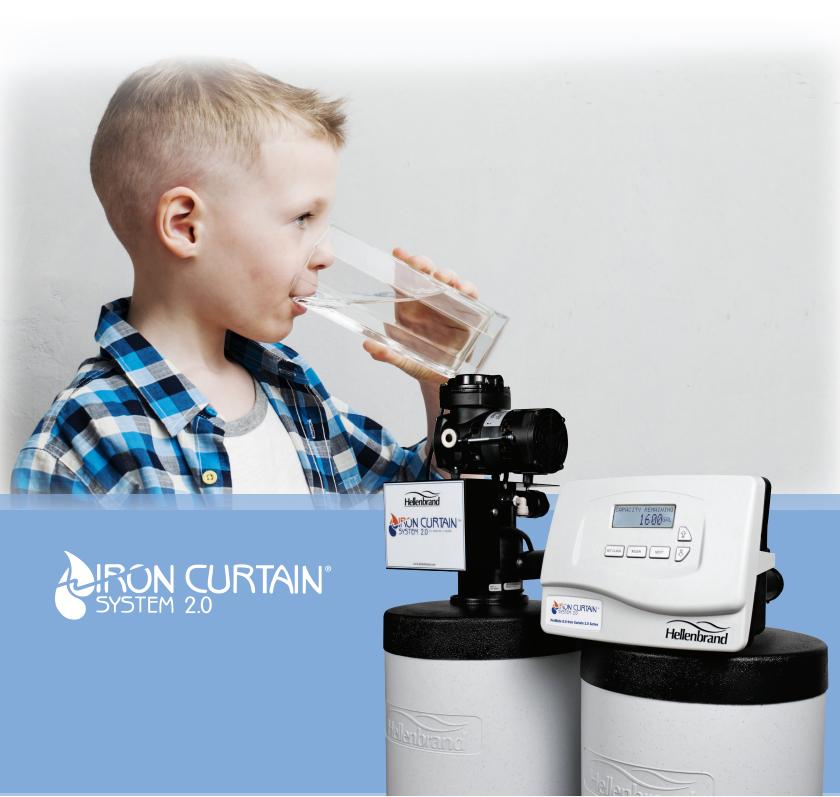

#### ONLY THE BEST WATER GETS PAST THE IRON CURTAIN

ProMate 6.0-IC 2.0 is the chemical-free alternative for removing iron, sulfur odor, and manganese. Leading water treatment professionals have called it the best and most reliable iron and sulfur (rotten egg odor) removal system available.

#### **SYSTEM FEATURES:**

- Digital display with user-friendly electronics
- On-demand regeneration based upon water usage
- **Solution** Back-lit display makes it easy to read, and alerts you of system notifications
- Ocrrosion-resistant control valve, body and tanks for a longer life
- ♦ All internal components are lead-free