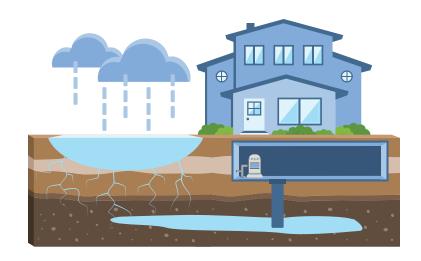

#### **How Iron Enters Your Home**

Iron is one of the earth's most plentiful elements, making up at least 5% of the earth's surface. As rainwater makes its way through the ground and into our waterways, it dissolves and collects minerals like iron along the way. Excess iron is found most often in wells, but can also enter your home through poorly filtered municipal water systems or aging pipes and plumbing. Left unfiltered, iron can cause water to have a metallic taste, rotten egg smell and create hard-to-remove rust stains on household fixtures and appliances.