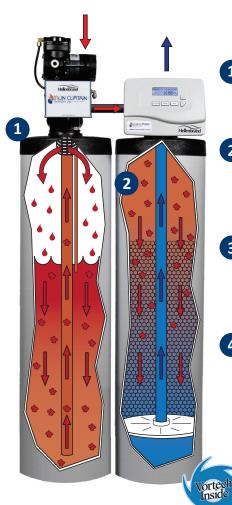

## How Does the Iron Curtain System Work?

- Mineral-rich water is forced through an aeration tank, which converts dissolved minerals such as iron, manganese and sulfur into physical particles.
- 2 These mineral particles then circulate in the system where they are trapped in the filter tank. This way, the highest level of dissolved minerals can be easily removed from your water.
- When the aeration tank's oxygen level nears depletion, the ProMate-6 controller automatically puts it into an air recharge cycle based on the gallons of water being filtered, providing you aeration on demand.
- When the filter tank is saturated with iron particles, the ProMate-6 controller automatically puts it into a regeneration cycle flushing the trapped iron particles to drain during off peak hours to maintain efficient filtration of iron particles.

  Regeneration frequency can occur based on days and/or gallons being filtered.

Vortech™ Distributor - Enhanced filter cleaning. Not available in all sizes.